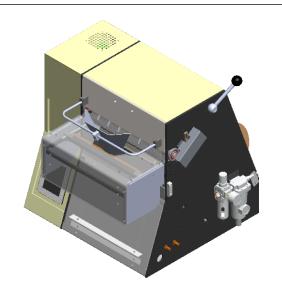

## Advanced Poly-Packaging, Inc.

T-375 W/ PRINTER

SIZE DWG. NO. **REV** A T-375 SCALE: 1:12 WEIGHT: 131.56# SHEET 1 OF 1

REMOVE ALL SHARP EDGES

3 2

BOM REF:

MATERIAL:

FINISH: