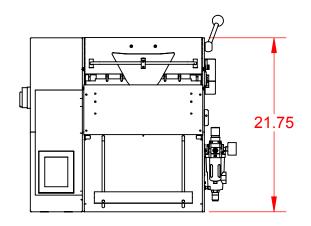

## Advanced Poly-Packaging, Inc.

T-375 W/ PRINTER

SIZE DWG. NO. **REV** A T-375 SCALE: 1:12 WEIGHT: 131.56# SHEET 1 OF 1

REMOVE ALL SHARP EDGES

3 2

BOM REF:

MATERIAL:

FINISH: