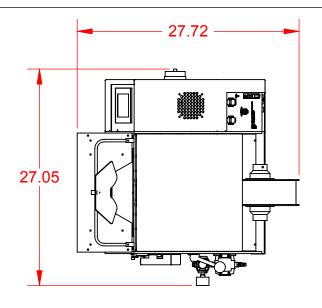

## Advanced Poly-Packaging, Inc.

T-375 W/ PRINTER

SIZE DWG. NO. **REV** A T-375 SCALE: 1:12 WEIGHT: 131.56# SHEET 1 OF 1

REMOVE ALL SHARP EDGES

3 2

BOM REF:

MATERIAL:

FINISH: