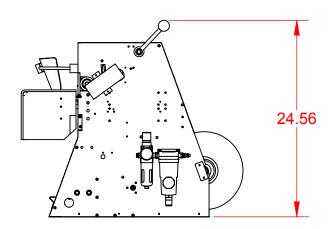

## Advanced Poly-Packaging, Inc.

T-375 W/ PRINTER

SIZE DWG. NO. **REV** A T-375 SCALE: 1:12 WEIGHT: 131.56# SHEET 1 OF 1

REMOVE ALL SHARP EDGES

3 2

BOM REF:

MATERIAL:

FINISH: