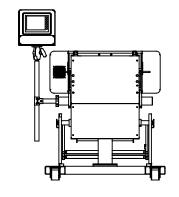

DESCRIPTION: T-1000 CE

SIZE DWG. NO. **REV** T-1000 CE

WEIGHT: 217.27# SHEET 1 OF 1 SCALE: 1:24

REMOVE ALL SHARP EDGES

3 2