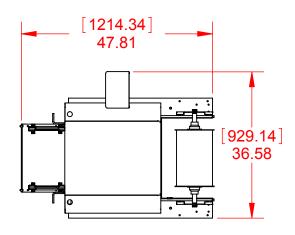

DESCRIPTION: T-1000 CE

SIZE DWG. NO. **REV** T-1000 CE

WEIGHT: 217.27# SHEET 1 OF 1 SCALE: 1:24

REMOVE ALL SHARP EDGES

3 2