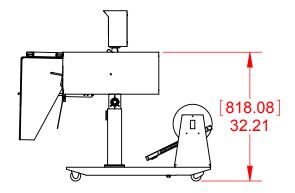

DESCRIPTION: T-1000 CE

SIZE DWG. NO. **REV** T-1000 CE

WEIGHT: 217.27# SHEET 1 OF 1 SCALE: 1:24

REMOVE ALL SHARP EDGES

3 2