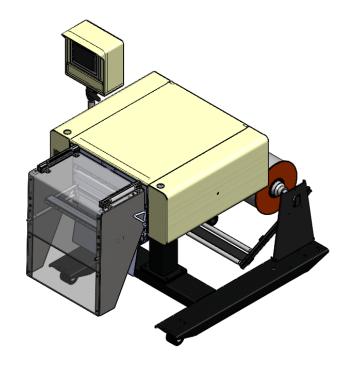

DESCRIPTION: T-1000 CE

SIZE DWG. NO. **REV** T-1000 CE

WEIGHT: 217.27# SHEET 1 OF 1 SCALE: 1:24

REMOVE ALL SHARP EDGES

3 2