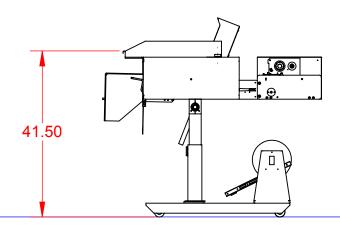

## **APPROVED BY:**

PRINTED NAME / SIGNATURE

NOTE:

DATE:

ALL DIMENSIONS ARE APPROXIMATE ANDWILL BE CONFIRMED UPON FINAL SYSTEM ASSEMBLY.

| DIMENSIONS ARE IN INCHES <u>Toleranges:</u> Fractional: ±1/64  Angular: Mach: ±1°  Two place decimal: ±0.010 | PROPRIETARY AND CONFIDENTIAL  THE INFORMATION CONTAINED IN THIS DRAWING IS THE SOLE PROPERTY OF  Advanced Poly-Packaing, Inc. ANY REPRODUCTION IN PART OR | Advanced Poly-Packaging, Inc.     |        |
|--------------------------------------------------------------------------------------------------------------|-----------------------------------------------------------------------------------------------------------------------------------------------------------|-----------------------------------|--------|
| THREE PLACE DECIMAL: ±0.003 UNLESS OTHERWISE SPECIFIED                                                       | AS A WHOLE WITHOUT THE WRITTEN PERMISSION OF <b>APPI</b> IS PROHIBITED.                                                                                   | DESCRIPTION:                      |        |
| BOM REF:                                                                                                     | DRAWN: <i>C.N.L. 7/23/2009</i>                                                                                                                            | System Layout                     |        |
| NUMBER REQ'D:                                                                                                | APPROVED:                                                                                                                                                 | SIZE DWG. NO.                     | REV    |
| MATERIAL:                                                                                                    | PROJECT: WO# 133456                                                                                                                                       | <b>A</b> 133456                   |        |
| FINISH:                                                                                                      | P/N: -                                                                                                                                                    | SCALE: 1:24 WEIGHT: 275.50# SHEET | 1 OF 1 |