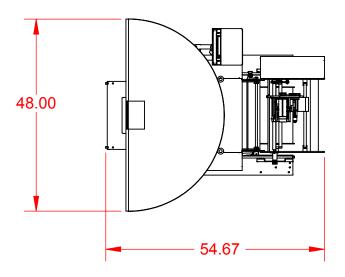

## **APPROVED BY:**

PRINTED NAME / SIGNATURE

NOTE:

DATE:

ALL DIMENSIONS ARE APPROXIMATE ANDWILL BE CONFIRMED UPON FINAL SYSTEM ASSEMBLY.

| DIMENSIONS ARE IN INCHES <u>Toleranges:</u> Fractional: ±1/64  Angular: Mach: ±1°  Two place decimal: ±0.010 | PROPRIETARY AND CONFIDENTIAL  THE INFORMATION CONTAINED IN THIS DRAWING IS THE SOLE PROPERTY OF  Advanced Poly-Packaing, Inc. ANY REPRODUCTION IN PART OR | Advanced Poly-Packaging, Inc.     |        |
|--------------------------------------------------------------------------------------------------------------|-----------------------------------------------------------------------------------------------------------------------------------------------------------|-----------------------------------|--------|
| THREE PLACE DECIMAL: ±0.003 UNLESS OTHERWISE SPECIFIED                                                       | AS A WHOLE WITHOUT THE WRITTEN PERMISSION OF <b>APPI</b> IS PROHIBITED.                                                                                   | DESCRIPTION:                      |        |
| BOM REF:                                                                                                     | DRAWN: <i>C.N.L. 7/23/2009</i>                                                                                                                            | System Layout                     |        |
| NUMBER REQ'D:                                                                                                | APPROVED:                                                                                                                                                 | SIZE DWG. NO.                     | REV    |
| MATERIAL:                                                                                                    | PROJECT: WO# 133456                                                                                                                                       | <b>A</b> 133456                   |        |
| FINISH:                                                                                                      | P/N: -                                                                                                                                                    | SCALE: 1:24 WEIGHT: 275.50# SHEET | 1 OF 1 |