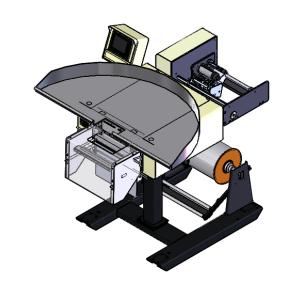

## **APPROVED BY:**

PRINTED NAME / SIGNATURE

NOTE:

DATE:

ALL DIMENSIONS ARE APPROXIMATE ANDWILL BE CONFIRMED UPON FINAL SYSTEM ASSEMBLY.

| DIMENSIONS ARE IN INCHES <u>Toleranges:</u> Fractional: ±1/64  Angular: Mach: ±1°  Two place decimal: ±0.010 | PROPRIETARY AND CONFIDENTIAL  THE INFORMATION CONTAINED IN THIS DRAWING IS THE SOLE PROPERTY OF  Advanced Poly-Packaing, Inc. ANY REPRODUCTION IN PART OR | Advanced Poly-Packaging, Inc.     |        |
|--------------------------------------------------------------------------------------------------------------|-----------------------------------------------------------------------------------------------------------------------------------------------------------|-----------------------------------|--------|
| THREE PLACE DECIMAL: ±0.003 UNLESS OTHERWISE SPECIFIED                                                       | AS A WHOLE WITHOUT THE WRITTEN PERMISSION OF <b>APPI</b> IS PROHIBITED.                                                                                   | DESCRIPTION:                      |        |
| BOM REF:                                                                                                     | DRAWN: <i>C.N.L. 7/23/2009</i>                                                                                                                            | System Layout                     |        |
| NUMBER REQ'D:                                                                                                | APPROVED:                                                                                                                                                 | SIZE DWG. NO.                     | REV    |
| MATERIAL:                                                                                                    | PROJECT: WO# 133456                                                                                                                                       | <b>A</b> 133456                   |        |
| FINISH:                                                                                                      | P/N: -                                                                                                                                                    | SCALE: 1:24 WEIGHT: 275.50# SHEET | 1 OF 1 |