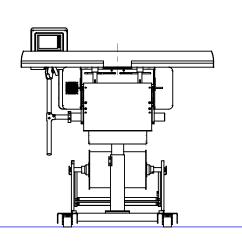

## **APPROVED BY:**

PRINTED NAME / SIGNATURE

NOTE:

DATE:

ALL DIMENSIONS ARE APPROXIMATE ANDWILL BE CONFIRMED UPON FINAL SYSTEM ASSEMBLY.

| DIMENSIONS ARE IN INCHES <u>Toleranges:</u> Fractional: ±1/64  Angular: Mach: ±1°  Two place decimal: ±0.010 | PROPRIETARY AND CONFIDENTIAL  THE INFORMATION CONTAINED IN THIS DRAWING IS THE SOLE PROPERTY OF  Advanced Poly-Packaing, Inc. ANY REPRODUCTION IN PART OR | Advanced Poly-Packaging, Inc.     |        |
|--------------------------------------------------------------------------------------------------------------|-----------------------------------------------------------------------------------------------------------------------------------------------------------|-----------------------------------|--------|
| THREE PLACE DECIMAL: ±0.003 UNLESS OTHERWISE SPECIFIED                                                       | AS A WHOLE WITHOUT THE WRITTEN PERMISSION OF <b>APPI</b> IS PROHIBITED.                                                                                   | DESCRIPTION:                      |        |
| BOM REF:                                                                                                     | DRAWN: <i>C.N.L. 7/23/2009</i>                                                                                                                            | System Layout                     |        |
| NUMBER REQ'D:                                                                                                | APPROVED:                                                                                                                                                 | SIZE DWG. NO.                     | REV    |
| MATERIAL:                                                                                                    | PROJECT: WO# 133456                                                                                                                                       | <b>A</b> 133456                   |        |
| FINISH:                                                                                                      | P/N: -                                                                                                                                                    | SCALE: 1:24 WEIGHT: 275.50# SHEET | 1 OF 1 |