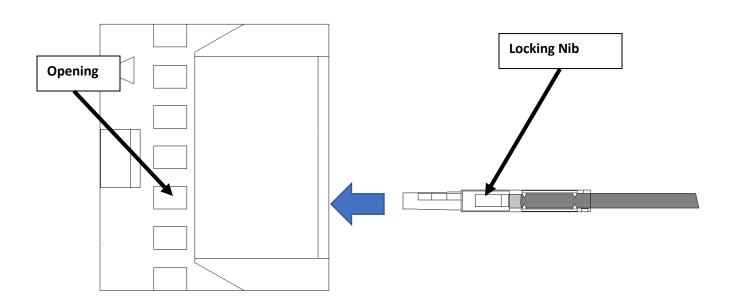

Once the Connector is unplugged, insert the end of the Black Wire with the crimped contact into the Connector in the position shown (X44). Make sure the locking nib is facing the corresponding opening in the Connector Housing.