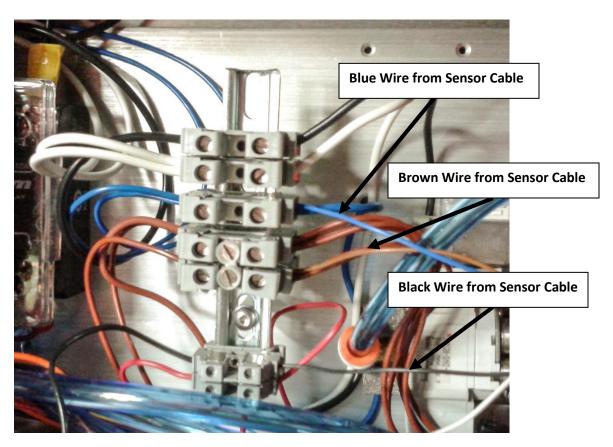

The Sensor Cable contains four wires:

The Blue Wire (Marked OV) screws into the Power Bar with the other Blue Wires.

The Brown Wire (Marked 24V) screws into the Power Bar with the other Brown Wires.

The Black Wire attaches to the Grey Connector that was provided.

The White Wire is not used.

Run the Black Wire from the Grey Connector though the opening in the Side Panel to the PLC Expansion Card.

**Unplug Connector** 

Remove the PLC Connector by pulling back the Locking Tabs, and gently unplugging the Connector.