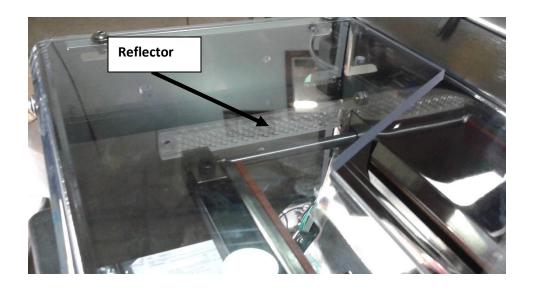

## Mating Connector on PLC Expansion

This completes the wiring.

Install Reflector using double-sided tape on side opposite Sensor.

Activate BO-20 using Touch Screen program.