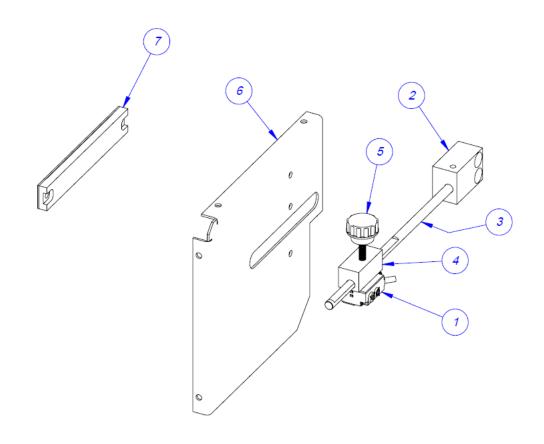

Mount Bag Open Sensor as shown using supplied hardware:

Sensor Mount Block

Sensor Mount Rod

Sensor Mount Bracket

It will be necessary to remove the bottom screw in the Bag Blow-Off Block, and pivot the Block to allow room for the Sensor to be installed.

## TO-T14-BO20 Parts

| ITEM<br>NO | QTY | PART NO    | DESCRIPTION                      |
|------------|-----|------------|----------------------------------|
| 1          | 1   | TP-216147  | SENSOR, CLEAR MATERIAL PHOTOCELL |
| 2          | 1   | TP-BO20-1  | SENSOR MOUNT BLOCK               |
| 3          | 1   | TP-BO20-3  | SENSOR MOUNT ROD                 |
| 4          | 1   | TP-BO20-2  | SENSOR MOUNT BRACKET             |
| 5          | 1   | TP-109206  | THREADED KNOB                    |
| 6          | 1   | T14-BO20-4 | LEXAN GUARD                      |
| 7          | 1   | TP-216092  | REFLECTOR, BANNER                |