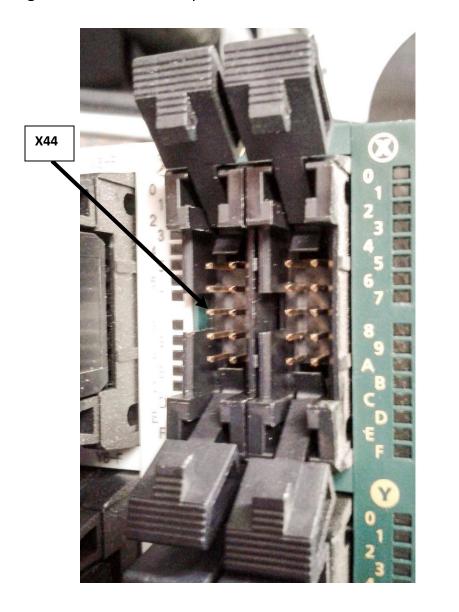

The White Wire is not used.

Run the Black Wire from the Grey Connector though the opening in the Side Panel to the PLC Expansion Card.

**Unplug Connector** 

Remove the PLC Connector by pulling back the Locking Tabs, and gently unplugging the Connector.

Once the Connector is unplugged, insert the end of the Black Wire with the crimped contact into the Connector in the position shown (X44). Make sure the locking nib is facing the corresponding opening in the Connector Housing.

## **PLC Connector**

## Mating Connector on PLC Expansion

This completes the wiring.

Install Reflector using double-sided tape on side opposite Sensor.

Activate BO-20 using Touch Screen program.