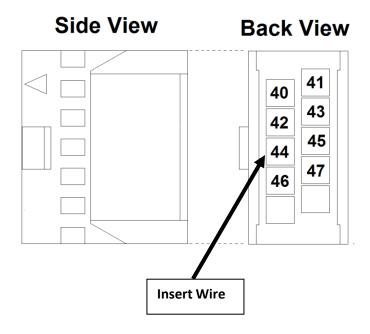

Once the Connector is unplugged, insert the end of the Black Wire with the crimped contact into the Connector in the position shown (X44). Make sure the locking nib is facing the corresponding opening in the Connector Housing.

## **PLC Connector**