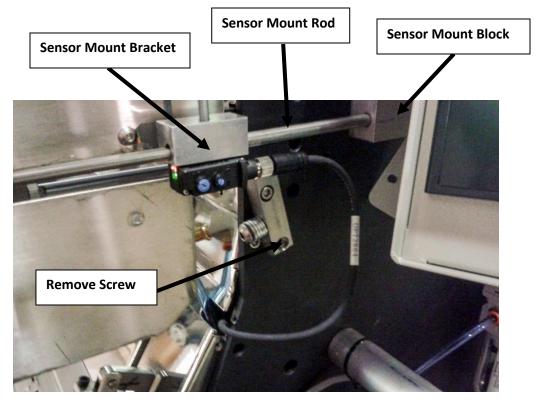

Mount Bag Open Sensor as shown using supplied hardware:

Sensor Mount Block

Sensor Mount Rod

Sensor Mount Bracket

It will be necessary to remove the bottom screw in the Bag Blow-Off Block, and pivot the Block to allow room for the Sensor to be installed.