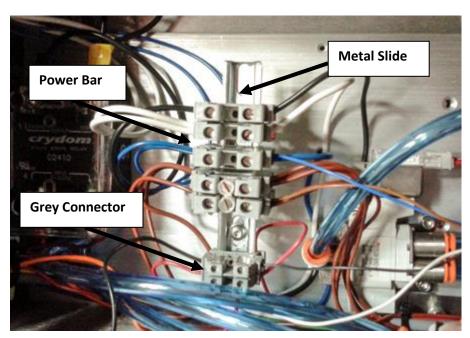

Open the Front Cover. Screw the Sensor Cable into the Sensor, and run the other end of the wire inside the Bagger to the Power Bar.

Attach Grey connector with Black Wire (provided) to Power Bar metal slide with the metal side facing upward.