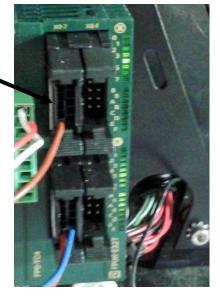

The White Wire is not used.

Run the Black Wire from the Grey Connector though the opening in the Side Panel to the PLC Expansion Card.

**Unplug Connector** 

Remove the PLC Connector by pulling back the Locking Tabs, and gently unplugging the Connector.

Once the Connector is unplugged, insert the end of the Black Wire with the crimped contact into the Connector in the position shown (X44). Make sure the locking nib is facing the corresponding opening in the Connector Housing.

## Mating Connector on PLC Expansion

This completes the wiring.

Install Reflector using double-sided tape on side opposite Sensor.

Activate BO-20 using Touch Screen program.