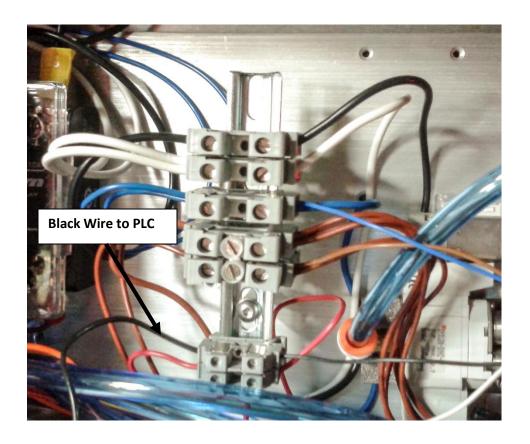

Open the Front Cover. Screw the Sensor Cable into the Sensor, and run the other end of the wire inside the Bagger to the Power Bar.

Attach Grey connector with Black Wire (provided) to Power Bar metal slide with the metal side facing upward.

The Sensor Cable contains four wires:

The Blue Wire (Marked OV) screws into the Power Bar with the other Blue Wires.

The Brown Wire (Marked 24V) screws into the Power Bar with the other Brown Wires.

The Black Wire attaches to the Grey Connector that was provided.

The White Wire is not used.

Run the Black Wire from the Grey Connector though the opening in the Side Panel to the PLC Expansion Card.

**Unplug Connector** 

Remove the PLC Connector by pulling back the Locking Tabs, and gently unplugging the Connector.