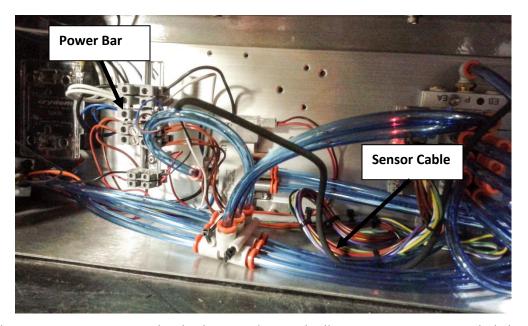

Open the Front Cover. Screw the Sensor Cable into the Sensor, and run the other end of the wire inside the Bagger to the Power Bar.

Attach Grey connector with Black Wire (provided) to Power Bar metal slide with the metal side facing upward.