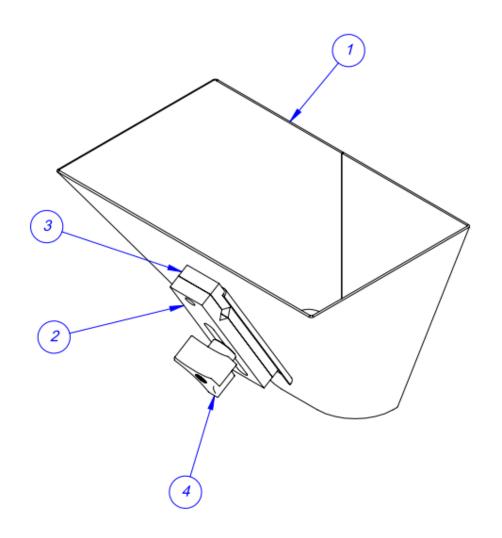

## TO-T14-FU-4 through TO-T14-FU-12

| ITEM NO. | QTY. | PART NO        | DESCRIPTION |
|----------|------|----------------|-------------|
| 1        | 1    | TP-T14-FU-7    | Funnel      |
| 2        | 1    | TP-T8MA00230-2 | Clamp Cap   |
| 3        | 1    | TP-T8MA00230-1 | Clamp Base  |
| 4        | 1    | TP-109161      | Knob        |

Item number 1, TO-T14-FU-7 (shown) is used for a 3.5" opening.

Other sizes for item number 1 include:

TO-T14-FU-2 (1" opening)

*TO-T14-FU-3 (1.5" opening)* 

TO-T14-FU-4 (2" opening)

*TO-T14-FU-5 (2.5" opening)* 

TO-T14-FU-6 (3" opening)

TO-T14-FU-7 (3.5" opening)

TO-T14-FU-8 (4" opening)

TO-T14-FU-9 (4.5" opening)

TO-T14-FU-10 (5" opening)

TO-T14-FU-12 (6" opening)