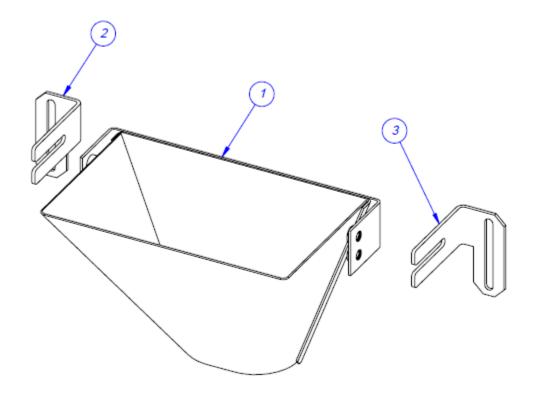

## TO-T1-FU-02 through TO-T1-FU-14

| ITEM NO. | QTY. | PART NO        | DESCRIPTION                 |
|----------|------|----------------|-----------------------------|
| 1        | 1    | TP-T1-FU-07    | FUNNEL                      |
| 2        | 1    | TP-T1MD00201-1 | FUNNEL MOUNTING BRACKET (R) |
| 3        | 1    | TP-T1MD00201-2 | FUNNEL MOUNTING BRACKET (L) |

Item number 1, TO-T14-FU-07 (shown) is used for a 3.5" opening.

Other sizes for item number 1 include:

TO-T1-FU-02 - 1.0" Funnel

TO-T1-FU-03 - 1.5" Funnel

TO-T1-FU-04 - 2.0" Funnel

TO-T1-FU-05 - 2.5" Funnel