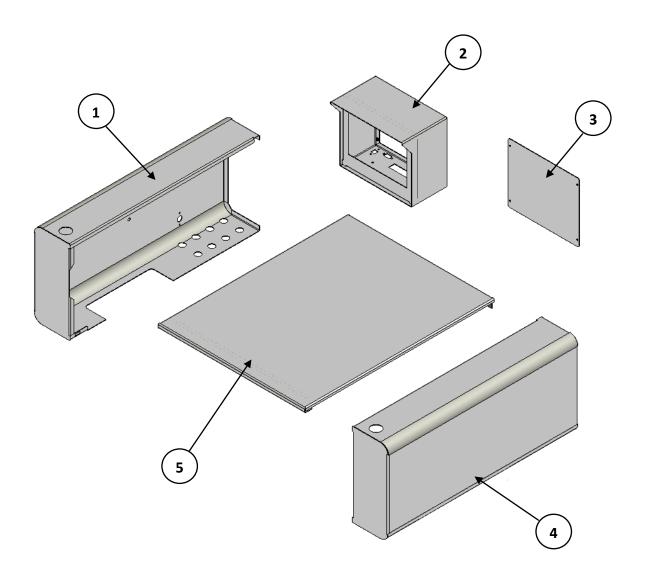

## Stainless Steel Option (Level 1) TO-T1-SS10

| ITEM<br>NO. | QTY. | PART NO            | DESCRIPTION                                  |
|-------------|------|--------------------|----------------------------------------------|
| 1           | 1    | TP-T1MD00004S14-SS | STAINLESS STEEL COVER, ELECTRONICS LEFT SIDE |
| 2           | 1    | TP-T1MD00040-SS    | STAINLESS STEEL CONTROL CASE                 |
| 3           | 1    | TP-T1MD00040-1-SS  | STAINLESS STEEL BACK COVER, 7"               |
| 4           | 1    | TP-T1MD00005S14-SS | STAINLESS STEEL COVER, PNEUMATIC RIGHT SIDE  |
| 5           | 1    | TP-T1MD00044-SS    | STAINLESS STEEL TOP COVER                    |