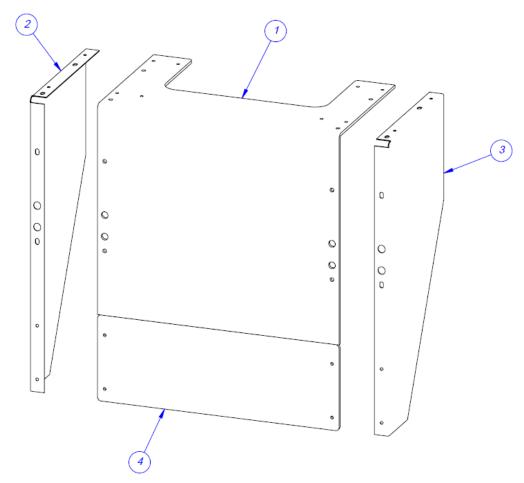

## TO-T1-CE10

| ITEM<br>NO. | QTY. | PART NO          | DESCRIPTION                              |
|-------------|------|------------------|------------------------------------------|
| 1           | 1    | TP-T1LC-001W18-1 | LEXAN GUARD FOR 5.25 PASS THRU W/ L.C.   |
| 2           | 1    | TP-T1CE-001      | SIDE GUARD FOR 5.25 PASS THRU (L.H L.C.) |
| 3           | 1    | TP-T1CE-002      | SIDE GUARD FOR 5.25 PASS THRU (R.H R.C.) |
| 4           | 1    | TP-T1CE-003W18   | LEXAN GUARD EXTENSION-WIDE               |

Note: The parts shown are for units with a 5.25" Pass-Through.

For units with a 6.25" Pass-Through: TP-T1LC-001W18-1 should be TP-T1LC-001W18-2 TP-T1CE-001 should be TP-T1CE-001-2 TP-T1CE-002 should be TP-T1CE-002-2

For units with a 7.25" Pass-Through: TP-T1LC-001W18-1 should be TP-T1LC-001W18-3 TP-T1CE-001 should be TP-T1CE-001-3 TP-T1CE-002 should be TP-T1CE-002-3