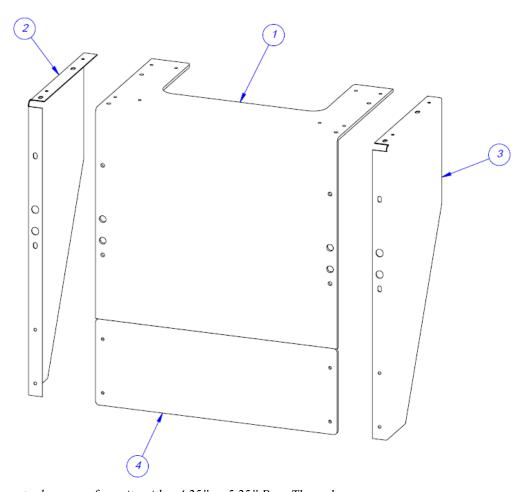

## TO-T1-CE10

| ITEM<br>NO. | QTY. | PART NO       | DESCRIPTION                              |
|-------------|------|---------------|------------------------------------------|
| 1           | 1    | TP-T1LC-001-1 | LEXAN GUARD FOR 5.25 PASS THRU W/ L.C.   |
| 2           | 1    | TP-T1CE-001   | SIDE GUARD FOR 5.25 PASS THRU (L.H L.C.) |
| 3           | 1    | TP-T1CE-002   | SIDE GUARD FOR 5.25 PASS THRU (R.H R.C.) |
| 4           | 1    | TP-T1CE-003   | LEXAN GUARD EXTENSION                    |

Note: The parts shown are for units with a 4.25" or 5.25" Pass-Through.

For units with a 6.25" Pass-Through: TP-T1LC-001-1 should be TP-T1LC-001-2 TP-T1CE-001 should be TP-T1CE-001-2 TP-T1CE-002 should be TP-T1CE-002-2