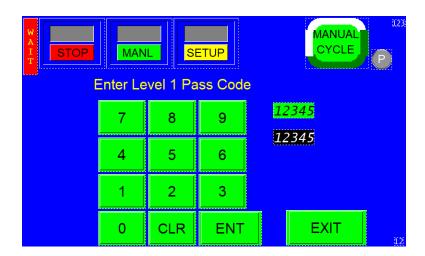

Document: #HT000190

**Document Title: Activate the Accumulating Funnel** 

Product(s): T-1000

**Procedure:** 

Go to Main Menu Press Technical Assistance

Enter Code 1001 Press ENT

Page 1 of 7