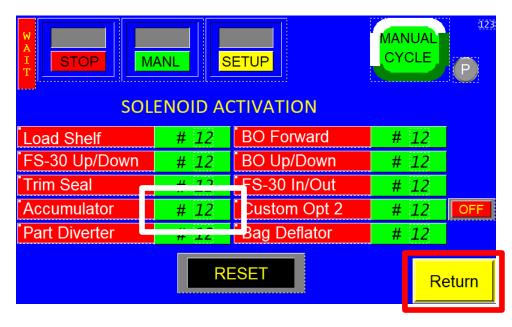

## **Press Activate**

Enter Code 1201

The Yellow Button labeled Activate Option should now display Active.

Press Yellow Button Station Set-Up

Press the Green Button next to Accumulator and assign a valve number for the Accumulator.

Call Advanced-Poly for assistance with valve assignments.

Press the Yellow Button labeled Return.

The Green Accumulating Button should display Red OFF to the left side of the button.

Press the Green Accumulating Funnel Button