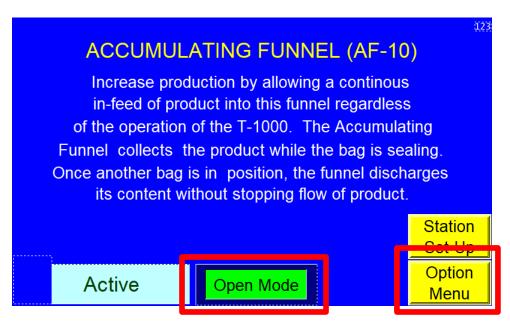

## **Press Activate**

Enter Code 1201

The Yellow Button labeled Activate Option should now display Active.

Press Yellow Button Station Set-Up

Press the Green Button next to Accumulator and assign a valve number for the Accumulator.

Press the Blue Closed Mode Button the switch to Open Mode

Press the Yellow Option Menu Button

Press the Green Accumulating Funnel Button

Accumulating Screen should say OPEN MODE

Press the Red OFF Button to turn the Green Accumulating ON (Green)