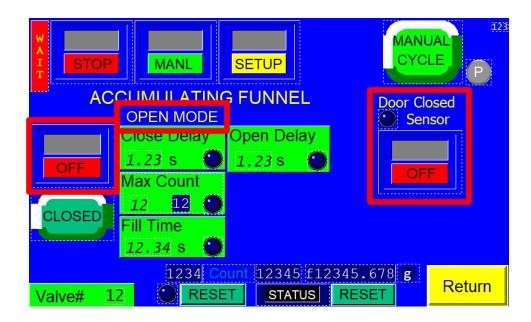

Press the Blue Closed Mode Button the switch to Open Mode

Press the Yellow Option Menu Button

Press the Green Accumulating Funnel Button

Accumulating Screen should say OPEN MODE

Press the Red OFF Button to turn the Green Accumulating ON (Green)

If the Door Closed Sensor is ON press the Green ON Button to turn the Door Closed Sensor OFF (RED)

## NOTE: The CLOSED DOOR SENSOR <u>MUST</u> be OFF in order for the bagger to Cycle when operating the Accumulating Funnel in OPEN MODE

The Green Valve# Button should display the Valve # assigned in the previous step

Press the Green Closed Delay Button and enter .03
Press the Green Open Delay Button and enter 0.5
The Green Fill Time Button should display the Fill Time already enter when setting-up the bagger

The Green Max Count Button is normally set to 0 unless using a Counting Funnel