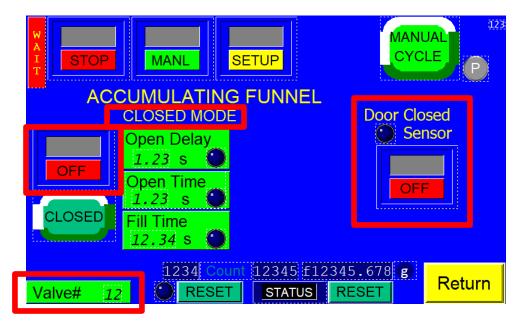

Accumulating Screen should say CLOSED MODE

Press the Red OFF Button to turn the Green Accumulating ON (Green)

Press the Door Closed Sensor Red OFF Button to turn the Door Closed Sensor ON (Green)

The Green Valve# Button should display the Valve # assigned in the previous step

Press the Green Open Delay Button and enter .03
Press the Green Open Time Button and enter 0.75
The Green Fill Time Button should display the Fill Time already enter when setting-up the bagger

To switch the Accumulating Funnel to OPEN MODE Repeat Steps 1 – 4