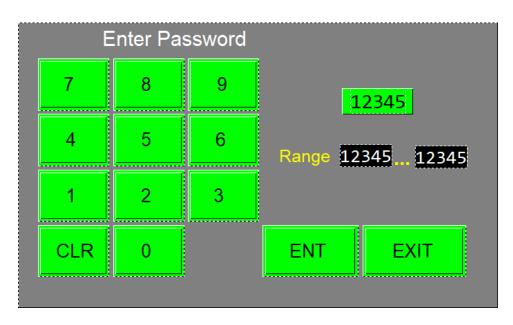

## **Press Activate**

Enter Code 1201

The Yellow Button labeled Activate Option should now display Active.

Press Yellow Button Station Set-Up

Press the Green Button next to Accumulator and assign a valve number for the Accumulator.