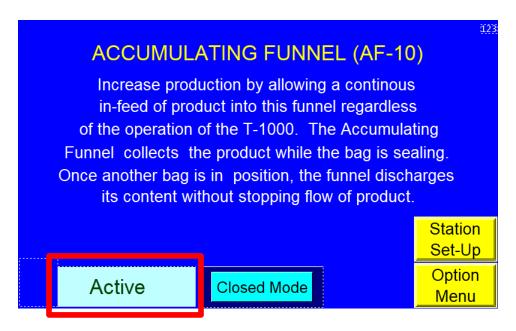

## **Press Activate**

Enter Code 1201

The Yellow Button labeled Activate Option should now display Active.

Press Yellow Button Station Set-Up

Press the Green Button next to Accumulator and assign a valve number for the Accumulator.