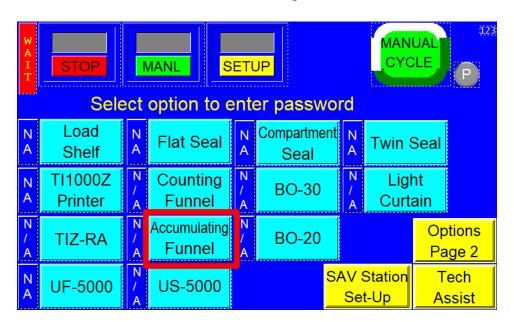

Document: #HT000190

**Document Title: Activate the Accumulating Funnel** 

Product(s): T-1000

**Procedure:** 

Go to Main Menu Press Technical Assistance



Enter Code 1001 Press ENT



Page 1 of 7



## **Press Option Pass Codes**



## Select Accumulating Funnel





## **Press Activate**



Enter Code 1201





The Yellow Button labeled Activate Option should now display Active.



Press Yellow Button Station Set-Up



Press the Green Button next to Accumulator and assign a valve number for the Accumulator.

Call Advanced-Poly for assistance with valve assignments.

Press the Yellow Button labeled Return.





The Green Accumulating Button should display Red OFF to the left side of the button.

Press the Green Accumulating Funnel Button



Accumulating Screen should say CLOSED MODE

Press the Red OFF Button to turn the Green Accumulating ON (Green)



Press the Door Closed Sensor Red OFF Button to turn the Door Closed Sensor ON (Green)

The Green Valve# Button should display the Valve # assigned in the previous step

Press the Green Open Delay But