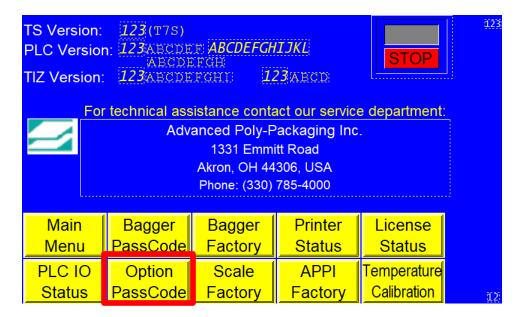

Document: #HT000190

**Document Title: Activate the Accumulating Funnel** 

Product(s): T-1000

**Procedure:** 

Go to Main Menu Press Technical Assistance



Enter Code 1001 Press ENT



Page 1 of 7



## **Press Option Pass Codes**



## Select Accumulating Funnel





## **Press Activate**



Enter Code 1201





The Yellow Button labeled Activate Option should now display Active.



Press Yellow Button Station Set-Up



Press the Green Button next to Accumulator and assign a valve number for the Accumulator.

Call Advanced-Poly for assistance with valve assignments.

Press the Yellow Button labeled Return.





The Green Accumulating Button should display Red OFF to the left side of the button.

Press the Green Accumulating Funnel Button



Accumulating Screen should say CLOSED MODE

Press the Red OFF Button to turn the Green Accumulating ON (Green)



Press the Door Closed Sensor Red OFF Button to turn the Door Closed Sensor ON (Green)

The Green Valve# Button should display the Valve # assigned in the previous ste