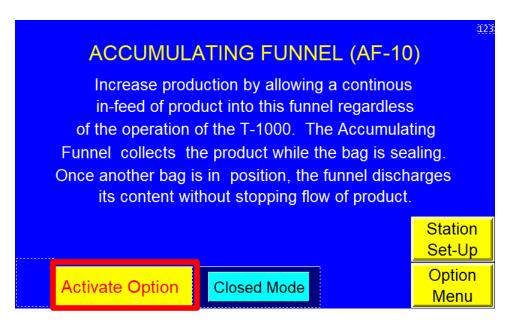

## Select Accumulating Funnel

## **Press Activate**

Enter Code 1201

The Yellow Button labeled Activate Option should now display Active.

Press Yellow Button Station Set-Up

Press the Green Button next to Accumulator and assign a valve number for the Accumulator.