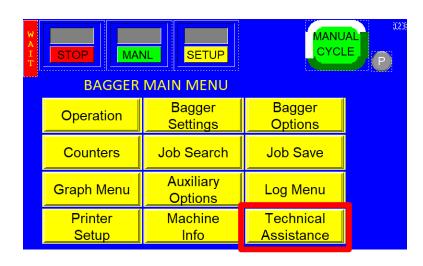

Document: #HT000190

**Document Title: Activate the Accumulating Funnel** 

Product(s): T-1000

**Procedure:** 

Go to Main Menu Press Technical Assistance

Enter Code 1001 Press ENT

Page 1 of 7