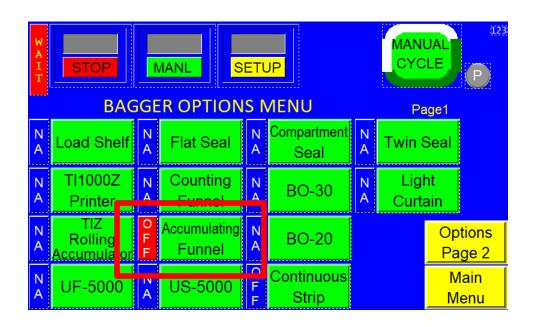

## Select Accumulating Funnel

## **Press Activate**

Enter Code 1201

The Yellow Button labeled Activate Option should now display Active.

Press Yellow Button Station Set-Up

Press the Green Button next to Accumulator and assign a valve number for the Accumulator.