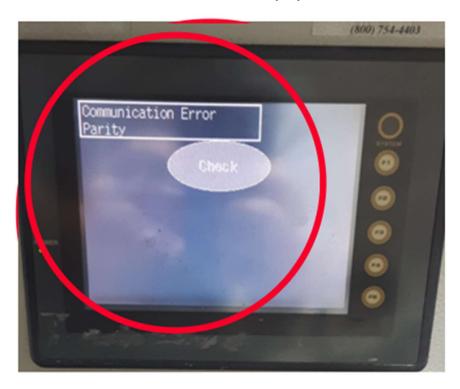

## **Touch Screen Communication Error**

## Some Models of Touch Screen displays DATA LOADING

A communication error displayed on the Touch Screen normally is a result of a lost connection with the PLC in the bagger.

Follow the communication cable from the Touch Screen to the bagger PLC. Check the connections at both ends of the cable and look for a disconnect wire.