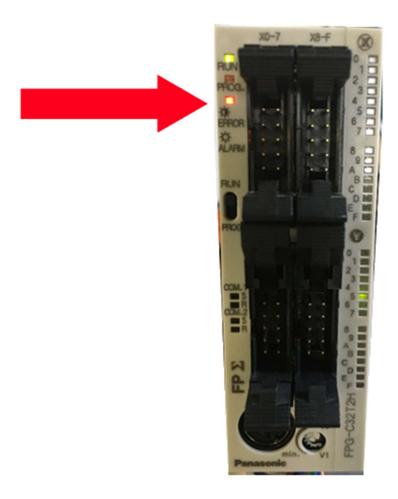

If no wire is disconnected at either end of the cable check the PLC for a RED Error light. The battery in the PLC may need replaced and the PLC re-programed.

NOTE: The PLC could be Green as well as Light Grey