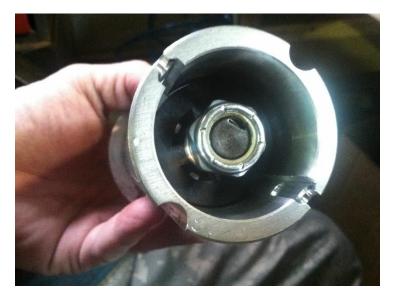

## **Procedure:**

The Take-Up Spindle parts must be assembled in the order indicated in the following picture:

Put Chain in first #1

## How To Service Documents from APPI

Put Nylon piece in #2. Note: the notches must line up.

#3 is next; orange O ring side against #2