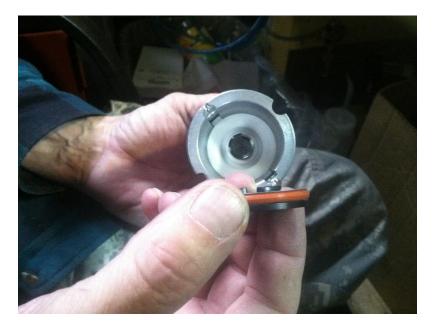

## How To Service Documents from APPI

Put Nylon piece in #2. Note: the notches must line up.

#3 is next; orange O ring side against #2