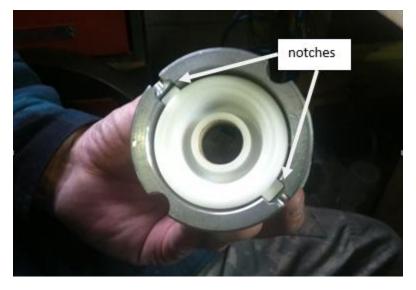

## How To Service Documents from APPI

Put Nylon piece in #2. Note: the notches must line up.

#3 is next; orange O ring side against #2