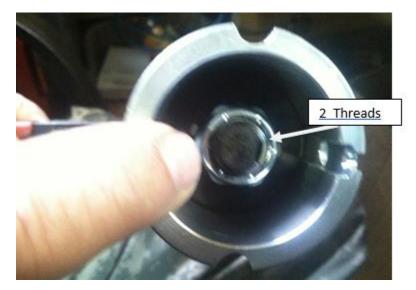

## How To Service Documents from APPI

Put Spring #4 in next.

Thread on #5-¾" nut so that 2 threads are showing.

Refer to this Video Link on adjusting the tension of the Nut.

Copy and paste in your browser https://www.youtube.com/watch?v=DV7oV81f9S8