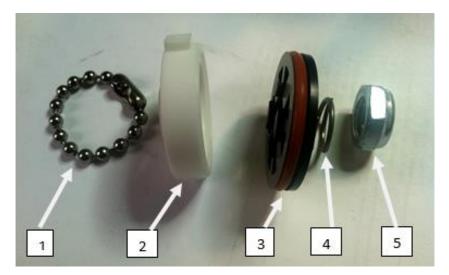

## **Procedure:**

The Take-Up Spindle parts must be assembled in the order indicated in the following picture:

Put Chain in first #1

## How To Service Documents from APPI

Put Nylon piece in #2. Note: the notches must line up.

#3 is next; orange O ring side against #2

## How To Service Documents from APPI

Put Spring #4 in next.

Thread on #5-¾" nut so that 2 threads are showing.

Refer to this Video Link on adjusting the tension of the Nut.

Copy and paste in your browser https://www.youtube.com/watch?v=DV7oV81f9S8