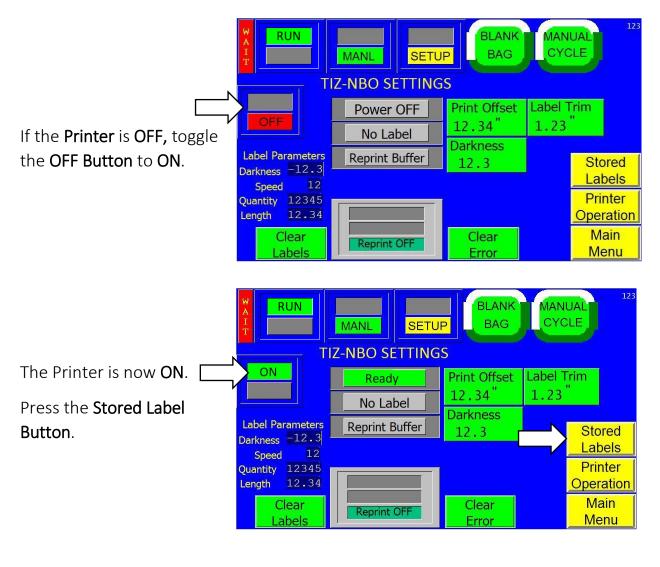

## How To Service Documents from APPI

Press the Label # Button, and a Key Pad is displayed. Enter 001, then press ENTER.