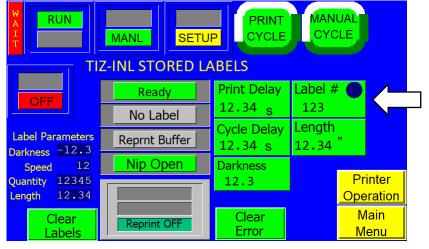

## How To Service Documents from APPI

Press the Label # Button, and a Key Pad is displayed. Enter 001, then press ENTER.