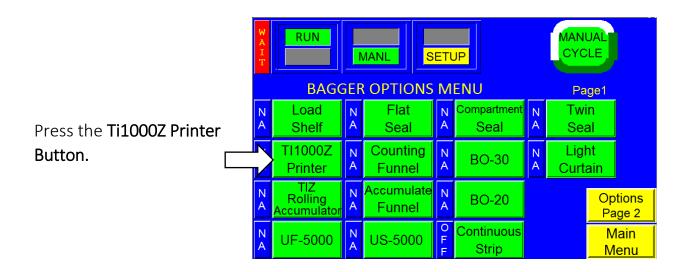

## Procedure:

From the **Bagger Main** Menu, toggle the STOP Button to START, then press the Options Button.

| T | STOP MANL SETUP<br>BAGGER MAIN MENU |                      |                         |  |  |
|---|-------------------------------------|----------------------|-------------------------|--|--|
|   | Operation                           | Bagger<br>Settings   | Options                 |  |  |
|   | Counters                            | Job Search           | Job Save                |  |  |
|   | Graph Menu                          | Auxiliary<br>Options | Log Menu                |  |  |
|   | Printer<br>Setup                    | Machine<br>Info      | Technical<br>Assistance |  |  |