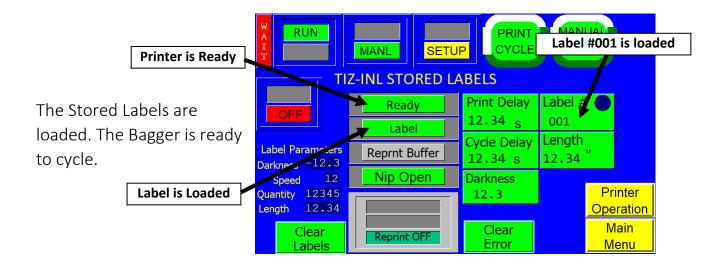

## How To Service Documents from APPI

Press the Label # Button, and a Key Pad is displayed. Enter 001, then press ENTER.