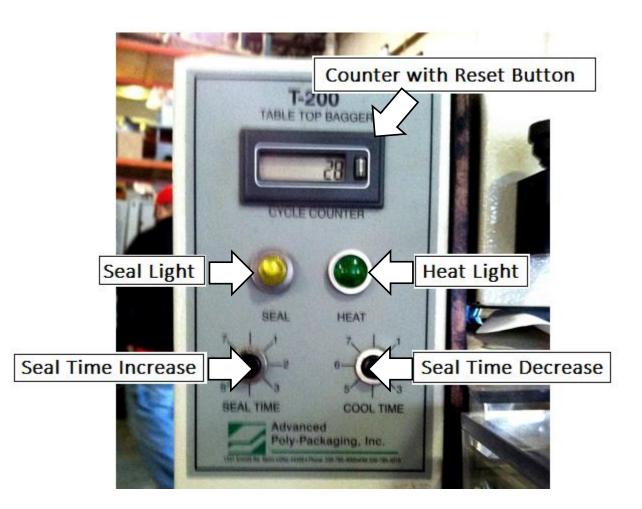

Document: #HT000021

**Document Title: Control Panel Settings** 

Product(s): T-200

**Procedure:** 

Controls and Uses:

Counter: Displays Total Count, press Reset to Zero Count

Seal Light: Turns on when Bagger Seals a Bag

Heat Light: Turns on when Heater Bar is heating. *Note: Light may turn on and off when in use.* 

Seal Time Increase: Tap Button to increase Seal Time or to make a better Seal.

**Seal Time Decrease:** Tap Button to lessen Seal Time. If you are melting thru the bags, tap repeatedly to get a good seal.