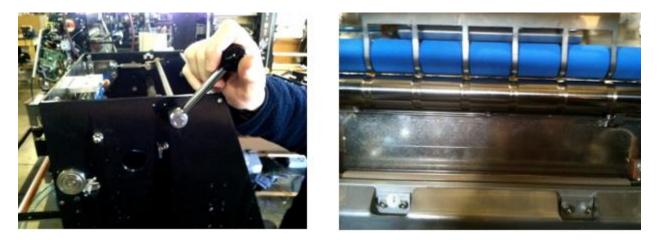

## How To Service Documents from APPI

Visually check the Gap between the Blue Roller and Steel Roller, the Gap should be the same all the way across.

Loosen Lock Nuts on both sides of Bagger with two 7/16 wrenches

(View from back of Bagger)

Turn Lock Nut to the right to loosen. While holding Turnbuckle, loosen Lock Nut.