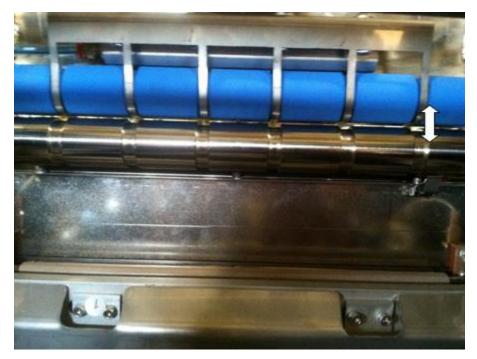

#### **Procedure:**

Move Handle to slightly separate the Blue Roller from the Steel Roller.

## How To Service Documents from APPI

Visually check the Gap between the Blue Roller and Steel Roller, the Gap should be the same all the way across.

Loosen Lock Nuts on both sides of Bagger with two 7/16 wrenches