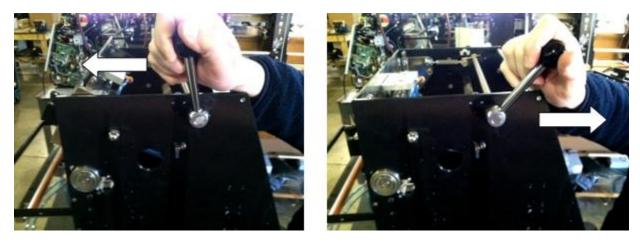

(View from back of Bagger)

Turn Lock Nut to the right to loosen. While holding Turnbuckle, loosen Lock Nut.

# How To Service Documents from APPI

(View from back of Bagger)

Moving the Turnbuckle to the right will make the Gap wider.