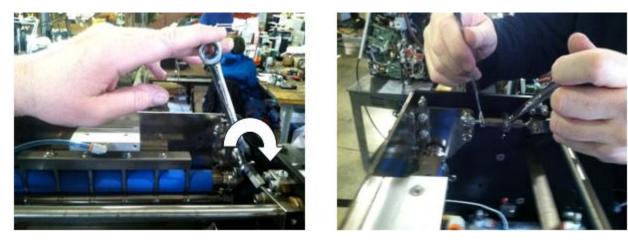

## How To Service Documents from APPI

Visually check the Gap between the Blue Roller and Steel Roller, the Gap should be the same all the way across.

Loosen Lock Nuts on both sides of Bagger with two 7/16 wrenches

(View from back of Bagger)

Turn Lock Nut to the right to loosen. While holding Turnbuckle, loosen Lock Nut.