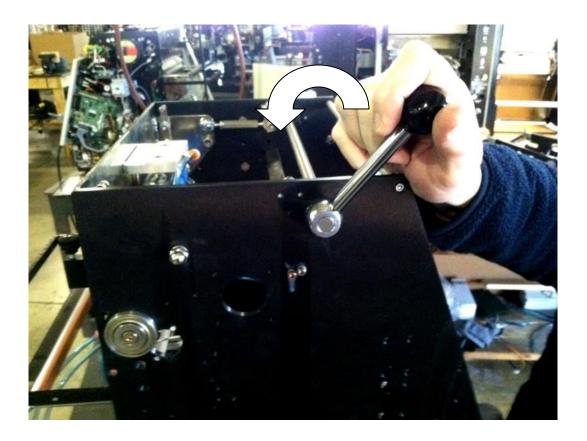

#### **Procedure:**

Move Handle to slightly separate the Blue Roller from the Steel Roller.