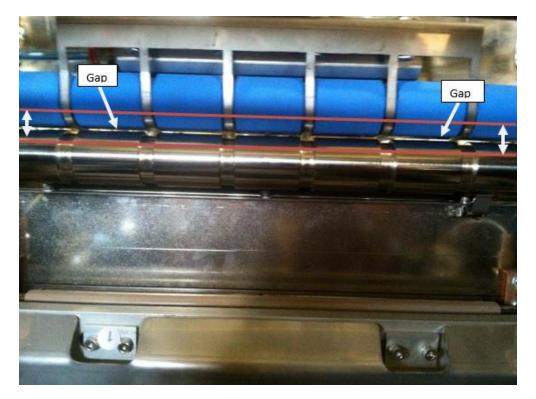

## How To Service Documents from APPI

Visually check the Gap between the Blue Roller and Steel Roller, the Gap should be the same all the way across.

Loosen Lock Nuts on both sides of Bagger with two 7/16 wrenches

## How To Service Documents from APPI

While making this adjustment, check for an even Gap between the Blue Roller and Steel Roller.

Open

Close

Open and Close the Rollers. You should feel it snap shut. It should not be real tight. If it is to tight, loosen both Turnbuckles and adjust for less Gap.