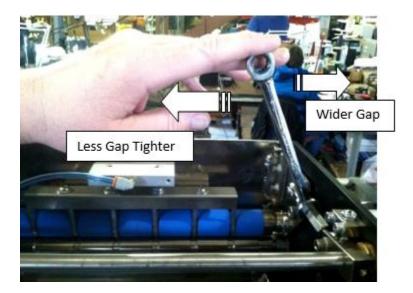

# How To Service Documents from APPI

(View from back of Bagger)

Moving the Turnbuckle to the right will make the Gap wider.

## How To Service Documents from APPI

While making this adjustment, check for an even Gap between the Blue Roller and Steel Roller.

Open

Close

Open and Close the Rollers. You should feel it snap shut. It should not be real tight. If it is to tight, loosen both Turnbuckles and adjust for less Gap.