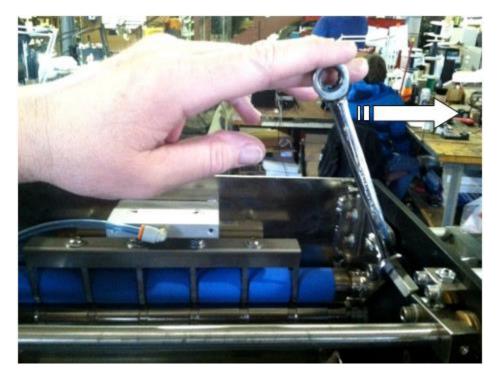

# How To Service Documents from APPI

(View from back of Bagger)

Moving the Turnbuckle to the right will make the Gap wider.