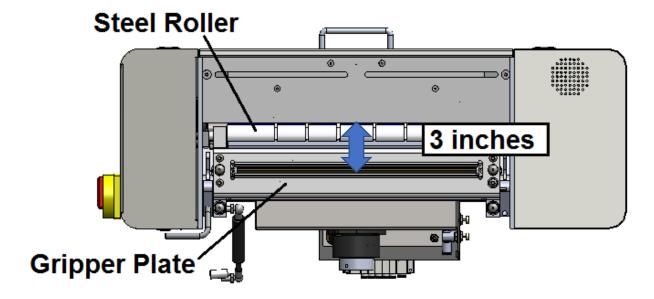

## **Procedure:**

There are two different configurations possible for T-1000 Baggers:

Standard Frame

• Drop Frame

The following information describes the visual differences between the two models, as well as the minimum required bag length for each. The minimum Bag Length is based upon the distance between the **Steel Roller** and the **Heater Bar**.

## Standard Frame

Minimum Bag Length: 3"