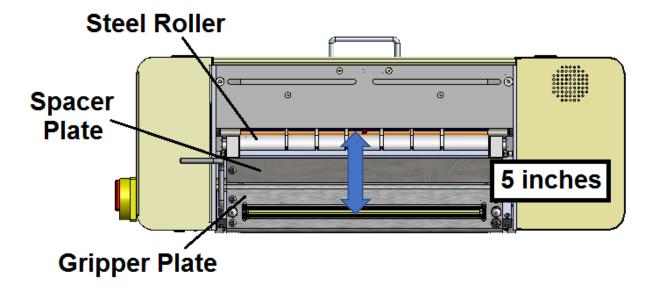

## **Procedure:**

There are two different configurations possible for T-1000 Baggers:

Standard Frame

• Drop Frame

The following information describes the visual differences between the two models, as well as the minimum required bag length for each. The minimum Bag Length is based upon the distance between the **Steel Roller** and the **Heater Bar**.

The most obvious visual indicator is the presence of the **Spacer Plate** on the drop Frame model

## **Drop Frame**

Minimum Bag Length: 5"