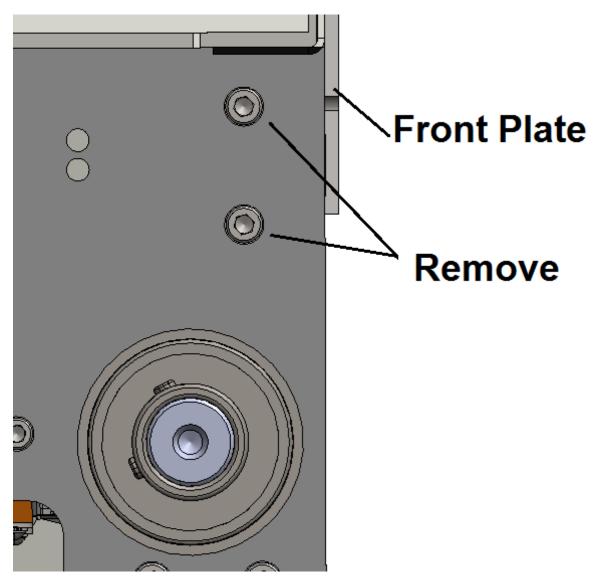

#### **Procedure:**

Turn Main Power OFF and disconnect air.

Remove Top Cover and Both Side Panels.

Turn Blue Roller to rotate Drive Belt, simultaneously pulling Drive Belt off pulley.

Remove two screws from Front Plate holding the Mounting Bar assembly in place.

Remove SHCS from each side, and remove Front Plate.

Loosen Bearing Set Screws on Left Side of Bagger, tap **Blue Roller Shaft** with rubber mallet to drive Blue Roller out of Right Side of bagger (Right-Side Bearing & Drive Pulley will still be attached to **Blue Roller** shaft). Push **Finger Plate** down and back to allow **Blue Roller** to be removed.

Replace Front Plate and tighten screws.

Re-attach Mounting Bar to Front Plate.

Re-install **Drive Pulley**, Key, and **Drive Belt**. Tighten Set Screws on **Drive Pulley** aligning one Set Screw with Key.