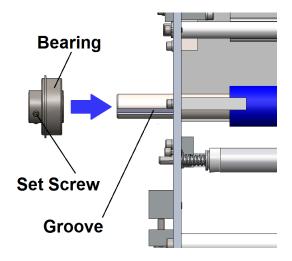

Loosen Set Screws and remove Drive Pulley and Bearing from shaft (it may be necessary to us a Bearing Puller).

Install new **Blue Roller** (TP-T1MC00017) through Frame and into the Left-Side Bearing, keeping the grooved shaft to the Right-Side Panel.

Re-Install Right-Side Bearing over the **Blue Roller** shaft and into **Main Frame**. On the left side, align the Set Screw with groove in shaft. Allow **Finger Plate** to return to original position, and use Fingers to align **Blue Roller**.