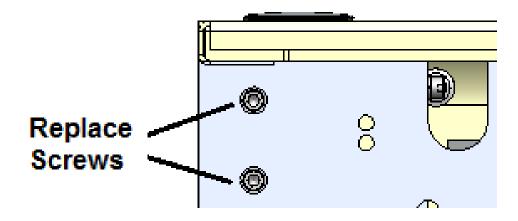

Replace Front Plate and tighten screws.

Re-attach Mounting Bar to Front Plate.

Re-install **Drive Pulley**, Key, and **Drive Belt**. Tighten Set Screws on **Drive Pulley** aligning one Set Screw with Key.