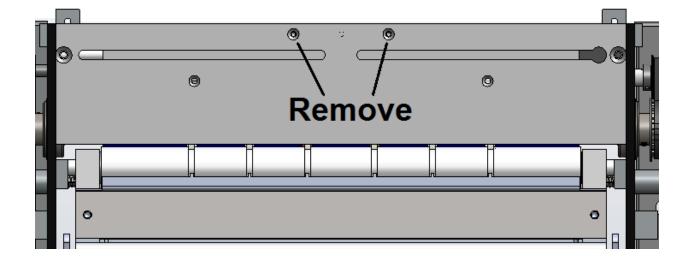

#### **Procedure:**

Turn Main Power OFF and disconnect air.

Remove Top Cover and Both Side Panels.

Turn Blue Roller to rotate Drive Belt, simultaneously pulling Drive Belt off pulley.

Remove two screws from Front Plate holding the Mounting Bar assembly in place.

Remove SHCS from each side, and remove Front Plate.

Loosen Bearing Set Screws on Left Side of Bagger, tap **Blue Roller Shaft** with rubber mallet to drive Blue Roller out of Right Side of bagger (Right-Side Bearing & Drive Pulley will still be attached to **Blue Roller** shaft). Push **Finger Plate** down and back to allow **Blue Roller** to be removed.