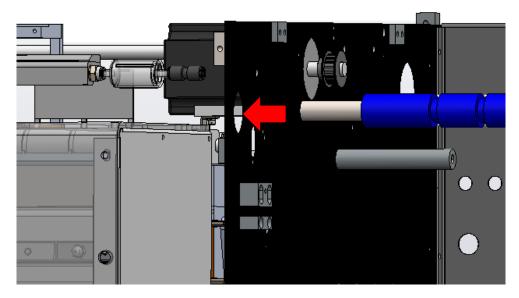

Remove SHCS from each side, and remove Front Plate.

Loosen Bearing Set Screws on Left Side of Bagger, tap **Blue Roller Shaft** with rubber mallet to drive Blue Roller out of Right Side of bagger (Right-Side Bearing & Drive Pulley will still be attached to **Blue Roller** shaft). Push **Finger Plate** down and back to allow **Blue Roller** to be removed.