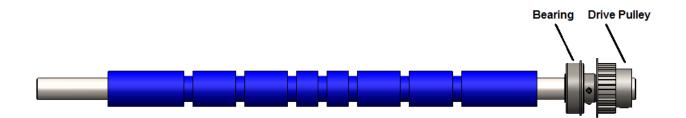

Loosen Set Screws and remove Drive Pulley and Bearing from shaft (it may be necessary to us a Bearing Puller).

Install new **Blue Roller** (TP-T1MC00017) through Frame and into the Left-Side Bearing, keeping the grooved shaft to the Right-Side Panel.

Re-Install Right-Side Bearing over the **Blue Roller** shaft and into **Main Frame**. On the left side, align the Set Screw with groove in shaft. Allow **Finger Plate** to return to original position, and use Fingers to align **Blue Roller**.