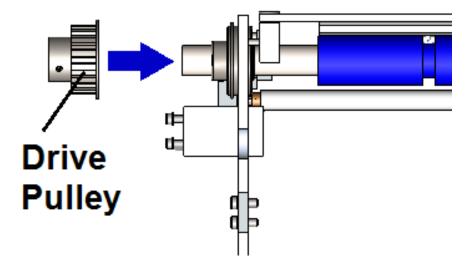

Loosen Set Screws and remove Drive Pulley and Bearing from shaft (it may be necessary to us a Bearing Puller).

Install new **Blue Roller** (TP-T1MC00017) through Frame and into the Left-Side Bearing, keeping the grooved shaft to the Right-Side Panel.

Replace Front Plate and tighten screws.

Re-attach Mounting Bar to Front Plate.

Re-install **Drive Pulley**, Key, and **Drive Belt**. Tighten Set Screws on **Drive Pulley** aligning one Set Screw with Key.