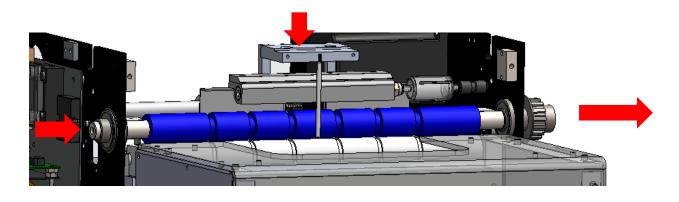

Remove SHCS from each side, and remove Front Plate.

Loosen Bearing Set Screws on Left Side of Bagger, tap **Blue Roller Shaft** with rubber mallet to drive Blue Roller out of Right Side of bagger (Right-Side Bearing & Drive Pulley will still be attached to **Blue Roller** shaft). Push **Finger Plate** down and back to allow **Blue Roller** to be removed.

Loosen Set Screws and remove Drive Pulley and Bearing from shaft (it may be necessary to us a Bearing Puller).

Install new **Blue Roller** (TP-T1MC00017) through Frame and into the Left-Side Bearing, keeping the grooved shaft to the Right-Side Panel.

Re-Install Right-Side Bearing over the **Blue Roller** shaft and into **Main Frame**. On the left side, align the Set Screw with groove in shaft. Allow **Finger Plate** to return to original position, and use Fingers to align **Blue Roller**.