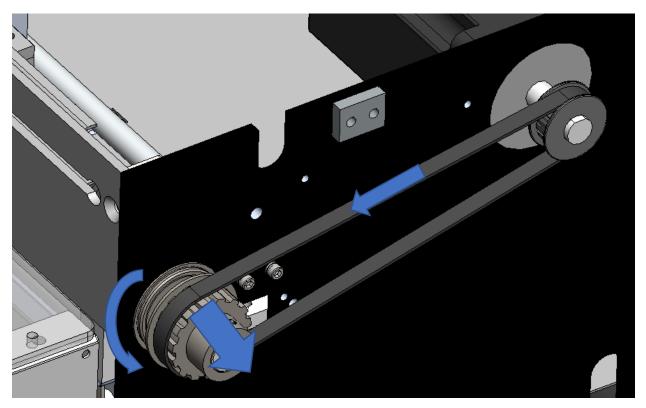

#### **Procedure:**

Turn Main Power OFF and disconnect air.

Remove Top Cover and Both Side Panels.

Turn Blue Roller to rotate Drive Belt, simultaneously pulling Drive Belt off pulley.

Remove two screws from Front Plate holding the Mounting Bar assembly in place.

Tighten all Bearing Set Screws. Loop **Drive Belt** over **Motor Drive Pulley**, and rotate **Blue Roller** while guiding **Drive Belt** over **Blue Roller Pulley**.

Check for proper alignment between **Blue Roller** and **Steel Roller**. Use How To HT#000048 "How to Adjust Blue Roller" if necessary.