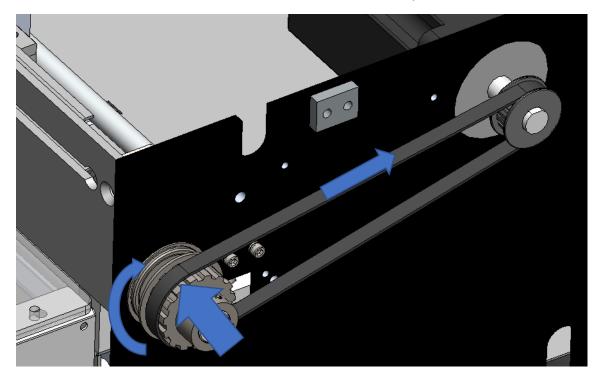

Tighten all Bearing Set Screws. Loop **Drive Belt** over **Motor Drive Pulley**, and rotate **Blue Roller** while guiding **Drive Belt** over **Blue Roller Pulley**.

Check for proper alignment between **Blue Roller** and **Steel Roller**. Use How To HT#000048 "How to Adjust Blue Roller" if necessary.