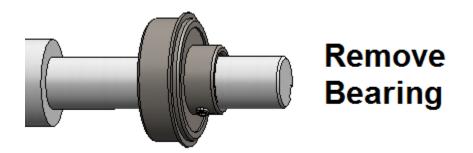

Remove SHCS from each side, and remove Front Plate.

Loosen Bearing Set Screws on Left Side of Bagger, tap **Blue Roller Shaft** with rubber mallet to drive Blue Roller out of Right Side of bagger (Right-Side Bearing & Drive Pulley will still be attached to **Blue Roller** shaft). Push **Finger Plate** down and back to allow **Blue Roller** to be removed.

Loosen Set Screws and remove Drive Pulley and Bearing from shaft (it may be necessary to us a Bearing Puller).

Install new **Blue Roller** (TP-T1MC00017) through Frame and into the Left-Side Bearing, keeping the grooved shaft to the Right-Side Panel.