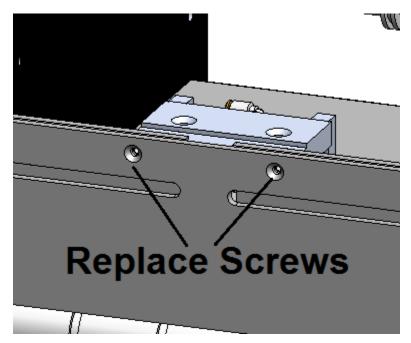

#### **Procedure:**

Turn Main Power OFF and disconnect air.

Remove Top Cover and Both Side Panels.

Turn Blue Roller to rotate Drive Belt, simultaneously pulling Drive Belt off pulley.

Remove two screws from Front Plate holding the Mounting Bar assembly in place.

Replace Front Plate and tighten screws.

Re-attach Mounting Bar to Front Plate.

Re-install **Drive Pulley**, Key, and **Drive Belt**. Tighten Set Screws on **Drive Pulley** aligning one Set Screw with Key.