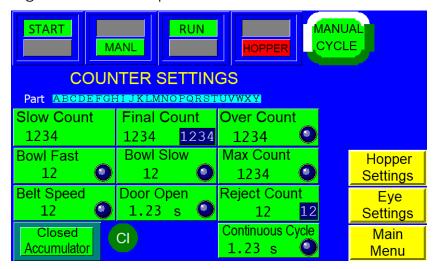

#### Counter Mode

If operating the UCS-2400 in Counter Mode, go to Main Menu/Settings. The Screen Title should be Counter Settings

Place the UCS-2400 in **Start - Manual – Run** and press the **Manual Cycle Button**. The Accumulating Funnel should open and close.

The Green Button in the lower left-hand corner of the screen should say **Closed Accumulator** if Accumulator Door is in **Closed Mode**. If Accumulator Door is open mode the Green Button should say **Open Accumulator**.