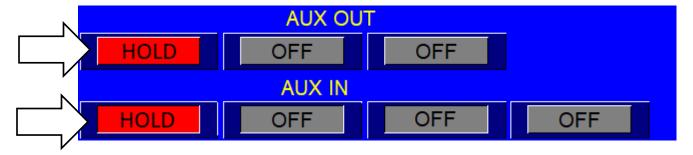

On the **T-1000 Bagger Auxiliary Screen**, the **Aux Out** should be **Green** ("**Ready**") and the **Aux In** should be **Red** ("**Hold**").

On the UCS-2400 Auxiliary Screen the Aux Out should be Red ("Hold") and the Aux In should be Green ("Ready").

The T-1000 Bagger Auxiliary shows both AUX OUT and AUX IN in Hold:

If this condition occurs, then put the Bagger in **Start - Manual - Setup**, and cycle the Bagger by pressing **Manual Cycle**. The Bagger should cycle one time, and the **Auxiliary** should re-set itself. If that does not work, turn off the **Auxiliary** at the Bagger and cycle the Bagger once then turn on the **Auxiliary**.