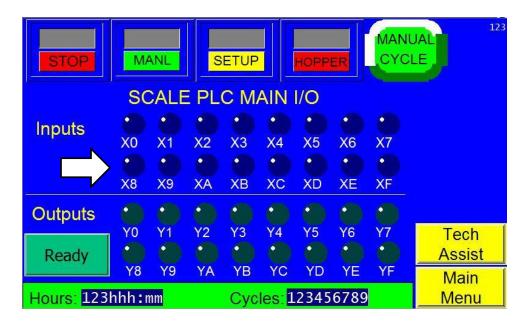

### Go to Main Menu/Technical Assistance/PLC Info

Input **X8** should be lit when the Accumulator Door is closed. Input **X9** should be lit when the Accumulator Door is open.

Check air pressure at the Air Regulator for the Air Cylinder that is used to open the Accumulator door. Open the Flow Control Valves that control the air flow to the cylinder.

If **X9** does not light, then adjust the Sensor mounted on the cylinder until **X9** come on when the Accumulator Door is open.

The Bagger will not cycle if **X9** does not light up.