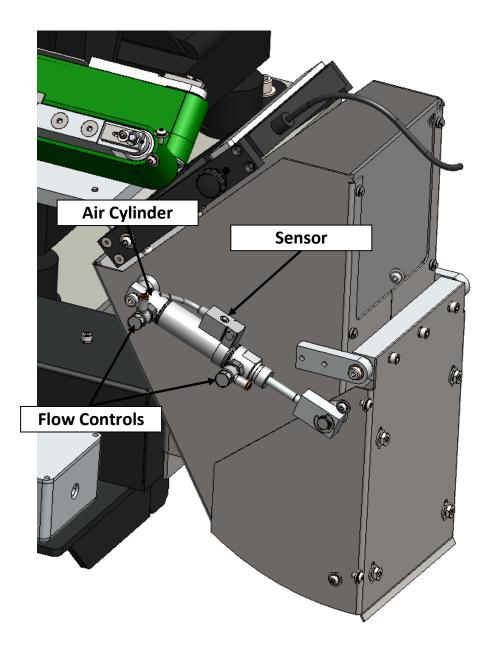

### Go to Main Menu/Technical Assistance/PLC Info

Input **X8** should be lit when the Accumulator Door is closed. Input **X9** should be lit when the Accumulator Door is open.

Check air pressure at the Air Regulator for the Air Cylinder that is used to open the Accumulator door. Open the Flow Control Valves that control the air flow to the cylinder.

If **X9** does not light, then adjust the Sensor mounted on the cylinder until **X9** come on when the Accumulator Door is open.

The Bagger will not cycle if **X9** does not light up.