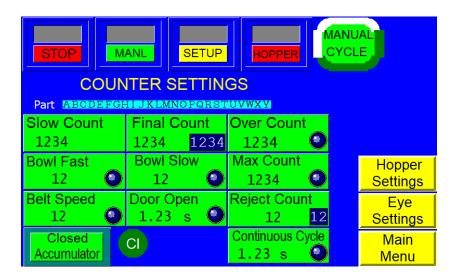

#### Counter Mode

If operating the UCS-2400 in Counter Mode, go to Main Menu/Settings. The Screen Title should be Counter Settings

Place the UCS-2400 in **Start - Manual – Run** and press the **Manual Cycle Button**. The Accumulating Funnel should open and close.

The Green Button in the lower left-hand corner of the screen should say **Closed Accumulator** if Accumulator Door is in **Closed Mode**. If Accumulator Door is open mode the Green Button should say **Open Accumulator**.

# Check Weigh Mode

If operating the UCS-2400 in Check-Weight Mode, go to **Main Menu/Settings**. The Screen Title should be **Check-Weight Settings**.

Place the UCS-2400 in **Start - Manual – Run** and press the **Manual Cycle Button**. The Accumulating Funnel should open and close. In **Check-Weight Mode** the Accumulator Door is in **Closed Mode**.

### Scale Mode

If operating the UCS-2400 in **Scale Mode**, go to **Main Menu/Settings**. The Screen Title should be **Scale Settings**.

Place the UCS-2400 in **Start - Manual – Run** and press the **Manual Cycle Button**. The Accumulating Funnel should open and close. In **Check-Weight Mode** the Accumulator door is in **Closed Mode**.