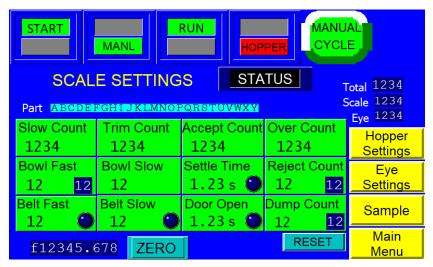

### Scale Mode

If operating the UCS-2400 in **Scale Mode**, go to **Main Menu/Settings**. The Screen Title should be **Scale Settings**.

Place the UCS-2400 in **Start - Manual – Run** and press the **Manual Cycle Button**. The Accumulating Funnel should open and close. In **Check-Weight Mode** the Accumulator door is in **Closed Mode**.