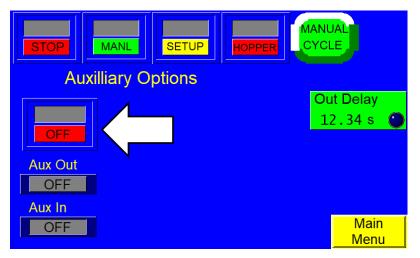

### **Procedure:**

On the T-1000 Bagger Touch Screen check if the **Auxiliary Button** is **ON** or **OFF**. Go to **Main Menu/Auxiliary Options Screen**.

If the T-1000 to UC-2400 Button is **OFF**, touch **Red OFF** Button to toggle to **Green ON**.

On the UCS-2400 Touch Screen, check if the Auxiliary Button is ON or OFF.

If the Auxiliary Button is OFF, touch Red OFF Button to toggle to Green ON.

Place the T-1000 Bagger in **Start - Manual - Run** and the UCS-2400 in **Start-Manual-Run**.

On the **T-1000 Bagger Auxiliary Screen**, the **Aux Out** should be **Green** ("**Ready**") and the **Aux In** should be **Red** ("**Hold**").

On the UCS-2400 Auxiliary Screen the Aux Out should be Red ("Hold") and the Aux In should be Green ("Ready").