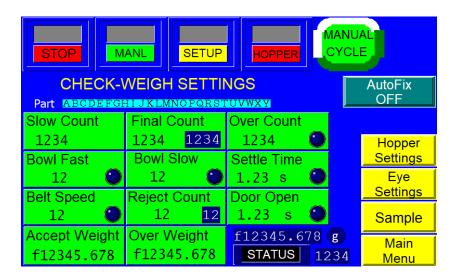

# Check Weigh Mode

If operating the UCS-2400 in Check-Weight Mode, go to **Main Menu/Settings**. The Screen Title should be **Check-Weight Settings**.

Place the UCS-2400 in **Start - Manual – Run** and press the **Manual Cycle Button**. The Accumulating Funnel should open and close. In **Check-Weight Mode** the Accumulator Door is in **Closed Mode**.