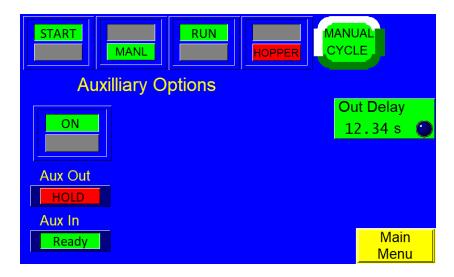

On the **T-1000 Bagger Auxiliary Screen**, the **Aux Out** should be **Green** ("**Ready**") and the **Aux In** should be **Red** ("**Hold**").

On the UCS-2400 Auxiliary Screen the Aux Out should be Red ("Hold") and the Aux In should be Green ("Ready").

The T-1000 Bagger Auxiliary shows both AUX OUT and AUX IN in Hold:

If this condition occurs, then put the Bagger in **Start - Manual - Setup**, and cycle the Bagger by pressing **Manual Cycle**. The Bagger should cycle one time, and the **Auxiliary** should re-set itself. If that does not work, turn off the **Auxiliary** at the Bagger and cycle the Bagger once then turn on the **Auxiliary**.