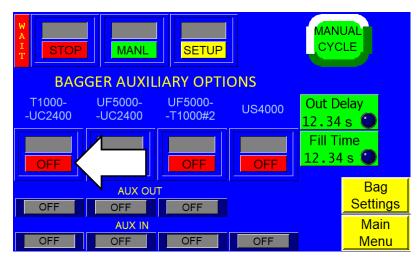

### **Procedure:**

On the T-1000 Bagger Touch Screen check if the **Auxiliary Button** is **ON** or **OFF**. Go to **Main Menu/Auxiliary Options Screen**.

If the T-1000 to UC-2400 Button is **OFF**, touch **Red OFF** Button to toggle to **Green ON**.

On the UCS-2400 Touch Screen, check if the Auxiliary Button is ON or OFF.

If the Auxiliary Button is OFF, touch Red OFF Button to toggle to Green ON.

Place the T-1000 Bagger in **Start - Manual - Run** and the UCS-2400 in **Start-Manual-Run**.

On the **T-1000 Bagger Auxiliary Screen**, the **Aux Out** should be **Green** ("**Ready**") and the **Aux In** should be **Red** ("**Hold**").

On the UCS-2400 Auxiliary Screen the Aux Out should be Red ("Hold") and the Aux In should be Green ("Ready").