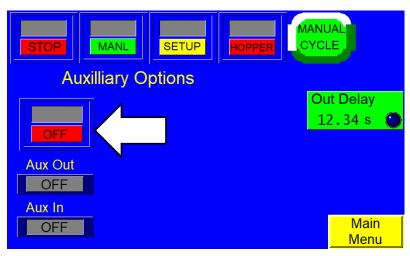

### **Procedure:**

On the T-1000 Bagger Touch Screen check if the **Auxiliary Button** is **ON** or **OFF**. Go to **Main Menu/Auxiliary Options Screen**.

If the T-1000 to UC-2400 Button is **OFF**, touch **Red OFF** Button to toggle to **Green ON**.

On the UCS-2400 Touch Screen, check if the Auxiliary Button is ON or OFF.

If the Auxiliary Button is OFF, touch Red OFF Button to toggle to Green ON.

Place the T-1000 Bagger in **Start - Manual - Run** and the UCS-2400 in **Start-Manual-Run**.

On the **T-1000 Bagger Auxiliary Screen**, the **Aux Out** should be **Green** ("**Ready**") and the **Aux In** should be **Red** ("**Hold**").

On the UCS-2400 Auxiliary Screen the Aux Out should be Red ("Hold") and the Aux In should be Green ("Ready").