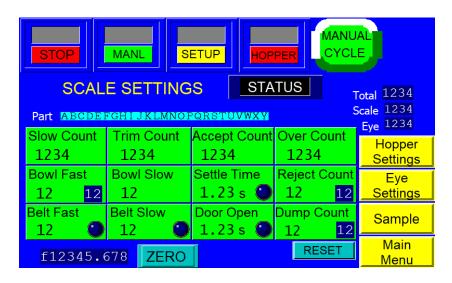

### Scale Mode

If operating the UCS-2400 in **Scale Mode**, go to **Main Menu/Settings**. The Screen Title should be **Scale Settings**.

Place the UCS-2400 in **Start - Manual – Run** and press the **Manual Cycle Button**. The Accumulating Funnel should open and close. In **Check-Weight Mode** the Accumulator door is in **Closed Mode**.