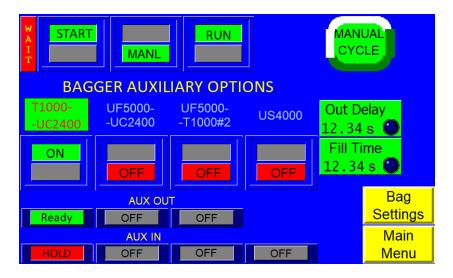

On the **T-1000 Bagger Auxiliary Screen**, the **Aux Out** should be **Green** ("**Ready**") and the **Aux In** should be **Red** ("**Hold**").

On the UCS-2400 Auxiliary Screen the Aux Out should be Red ("Hold") and the Aux In should be Green ("Ready").

The T-1000 Bagger Auxiliary shows both AUX OUT and AUX IN in Hold:

If this condition occurs, then put the Bagger in **Start - Manual - Setup**, and cycle the Bagger by pressing **Manual Cycle**. The Bagger should cycle one time, and the **Auxiliary** should re-set itself. If that does not work, turn off the **Auxiliary** at the Bagger and cycle the Bagger once then turn on the **Auxiliary**.