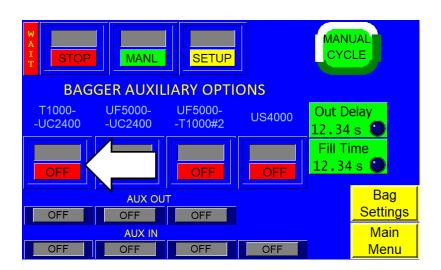

### **Procedure:**

On the T-1000 Bagger Touch Screen check if the **Auxiliary Button** is **ON** or **OFF**. Go to **Main Menu/Auxiliary Options Screen**.

If the T-1000 to UC-2400 Button is **OFF**, touch **Red OFF** Button to toggle to **Green ON**.

On the UCS-2400 Touch Screen, check if the Auxiliary Button is ON or OFF.

If the Auxiliary Button is OFF, touch Red OFF Button to toggle to Green ON.

Place the T-1000 Bagger in **Start - Manual - Run** and the UCS-2400 in **Start-Manual-Run**.

To test the Accumulating Funnel on the T-1000 Bagger, turn **OFF** the **T-1000 to UCS-2400 Auxiliary Button**.

Place the T-1000 Bagger in **Start - Manual – Run** and press **Manual Cycle**. The Accumulating Funnel should open and close.

Note: The Accumulating Funnel does not work in Set-Up.

Place the T-1000 Bagger in **Start - Manual – Run**.

To test the Accumulating Funnel on the UCS-2400, turn **OFF** the UC-2400 **Auxiliary Button**.